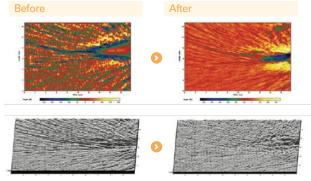

### Anti-wrinkle

Test area Crow's feet

Detection method PRIMOS Lite 3D Face and Skin
ScannerAnalyzing System, GFMesstechnik

Reduces wrinkles by 10% in 2 weeks and 21% in 4 weeks on crow's feet

Test area Below eyes

Detection method Robo Skin Analyzer
CS50, Inforward, Inc.

Reduces wrinkles by 38% in 2 weeks and 46% in 4 weeks on below eyes