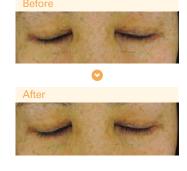

### Anti-wrinkle

Test area Crow's feet

Detection method PRIMOS Lite 3D Face and Skin
ScannerAnalyzing System, GFMesstechnik

Reduces wrinkles by 10% in 2 weeks and 21% in 4 weeks on crow's feet

Test area Below eyes

Detection method Robo Skin Analyzer
CS50, Inforward, Inc.

Reduces wrinkles by 38% in 2 weeks and 46% in 4 weeks on below eyes