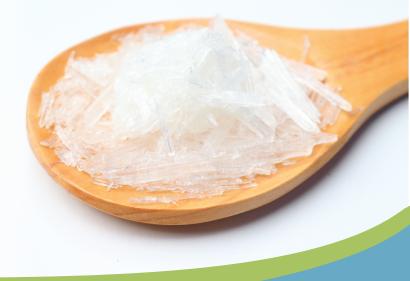

# Menthol Natural Crystals USP

Cooling, Aromatic, Soothing and Relaxing!

## **BENEFITS**

SMA'RT Menthol Natural Crystals are produced through mint essential oil (mentha arvensis) extraction. The oil is quickly frozen and causes the menthol to crystallize. It is a waxy, crystalline substance that is clear or white in color. SMA'RT Menthol Natural Crystals have a fresh cool minty aroma and a relaxing quality. SMA'RT Menthol Natural Crystals is known for its refreshing flavor.