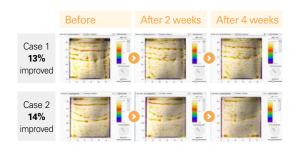

# Anti-wrinkle effect on neck Antera 3D

In average, 10.11% of neck wrinkle has been reduced

## Firming(Lifting) effect on bulldog\_F-RAY

In average, 6.32% of bulldog flesh has been shrunk