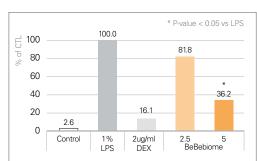

#### Anti inflammation

BeBebiome inhibits NO production about 27% at 5% concentration