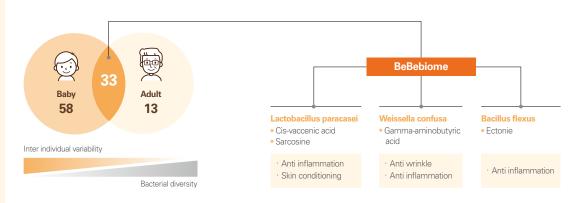

### Skin microbial communities

#### Anti inflammation

BeBebiome inhibits NO production about 27% at 5% concentration