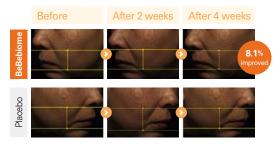

# Clinical test

# Anti-wrinkle effect on neck Antera 3D

In average, 10.11% of neck wrinkle has been reduced