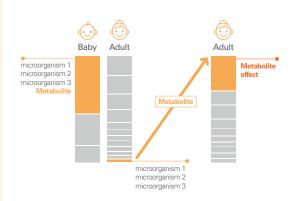

# Bebeiome Baby + Microbiome



#### **INCI & CFDA**

Lactobacillus Ferment, Bacillus Ferment, Dehydroacetic Acid, Benzyl Alcohol

#### [BeBebiome-H] INCI & CFDA

Lactobacillus Ferment, Bacillus Ferment, 1,2-Hexanediol

#### **Benefit**

Anti-wrinkle, Firming, Lifting

Suggest the post-biotics generation that for best skin condition. BeBebiome is helps to wrinkled skin return to babies' skin condition with metabolite which is found usually in babies' skin.

# New solution

### **Baby & Adult**



## **Feature**

### Skin microbial communities



#### Anti inflammation

BeBebiome inhibits NO production about 27% at 5% concentration



# Clinical test

# Anti-wrinkle effect on neck Antera 3D

In average, 10.11% of neck wrinkle has been reduced



## Firming(Lifting) effect on bulldog\_F-RAY

In average, 6.32% of bulldog flesh has been shrunk